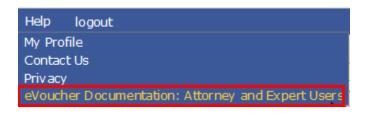

For court-specific questions, contact your local district or appeals court.

From the Help menu, select eVoucher Documentation: Attorney and Expert Users.

Figure 1: External Help Menu

Topics for external users include basic information on changing user names, resetting passwords, and browser tips; as well as more in-depth information on using the system, such as types of documents, topics specifically for attorney and expert types, and links to other helpful resources. Click any area of interest to view specific details on the topic.