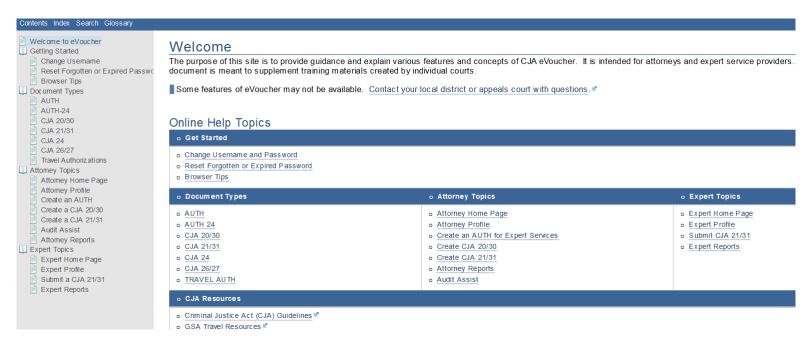

For court-specific questions, contact your local district or appeals court.

From the Help menu, select eVoucher Documentation: Attorney and Expert Users.

Figure 1: External Help Menu

Topics for external users include basic information on changing user names, resetting passwords, and browser tips; as well as more in-depth information on using the system, such as types of documents, topics specifically for attorney and expert types, and links to other helpful resources. Click any area of interest to view specific details on the topic.

Figure 2: External Help Page