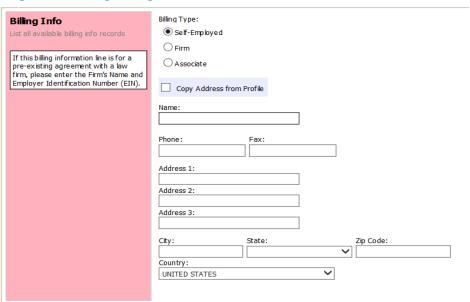

## First Login to CJA eVoucher

Figure 1: Profile Page

The first time you log on to CJA eVoucher, a screen may appear requesting you to complete your profile information, especially your billing information. Click Add to the right of the Billing Info section. When you have completed any missing information, log out and log on again, and you be taken directly to your Home page. If the profile error page appears again with a new login attempt, check each section for missing information such as phone numbers, Tax ID, etc.

You are required to periodically change your password.

Figure 2: Profile Page-Billing Info section