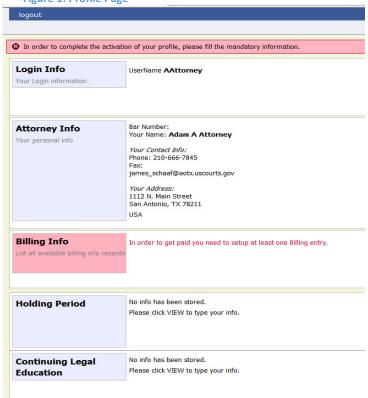

## First Login to CJA eVoucher

Figure 1: Profile Page

The first time you log on to CJA eVoucher, a screen may appear requesting you to complete your profile information, especially your billing information. Click Add to the right of the Billing Info section. When you have completed any missing information, log out and log on again, and you be taken directly to your Home page. If the profile error page appears again with a new login attempt, check each section for missing information such as phone numbers, Tax ID, etc.