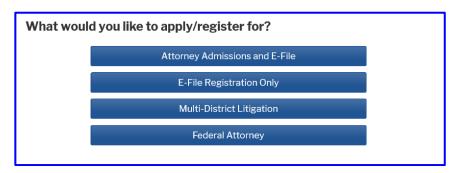

### **Step 5:** On the next screen:

- If e-filing only, select "Multi-District Litigation"
- If planning to appear before the Court, select

"Attorney Admissions and E-File"

- Step 7: After submitting the application, if applying for e-filing privileges only, the attorney will receive a separate email from <a href="mailto:attyhelp@mied.uscourts">attyhelp@mied.uscourts</a> to complete and return a <a href="mailto:Multidistrict Litigation Attorney Application">Multidistrict Litigation Attorney Application</a> (Attachment A).
  - \*\* **If applying for full admission** to appear before the Court, **it will not be**\*\* **necessary** to complete the Multidistrict Litigation Attorney Application.\*\*