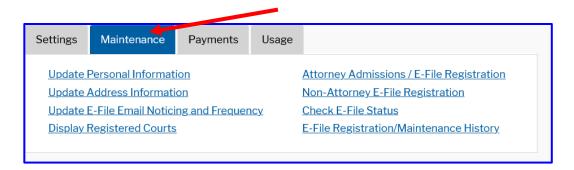

# Step 3: Login to Manage My Account and select the *Maintenance tab*. Then select Attorney Admissions/E-File Registration