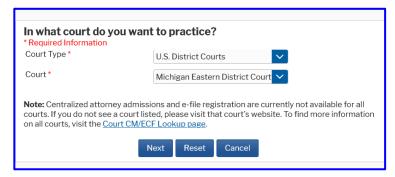

# **Step 4:** Select the Court Type "U.S. District Courts" and Eastern District of Michigan for the Court.