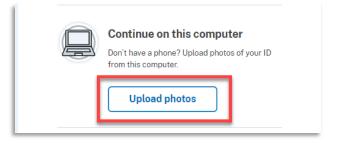

#### Option 2

1. Click **Upload photos** to upload photos of your ID from your computer.

2. You can either drag photos of the front and back of your ID from your computer and drop them in the appropriate boxes, or click the **choose from folder** link to browse for and select the photos to add. Once the photos are uploaded, click **Submit**.