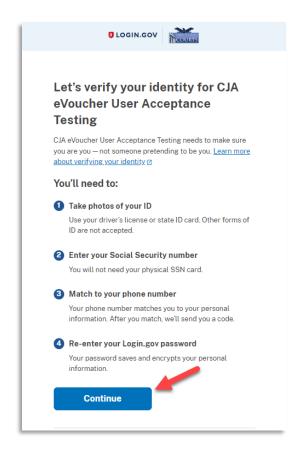

## **Identity Verification**

To access eVoucher, you must verify your identity by uploading an acceptable form of identification (driver's license or state ID). This added security measure is to ensure that you are you and not someone pretending to be you.

#### Step 1

If you've previously created a Login.gov account, you will be asked to verify your identity after signing in to Login.gov from the eVoucher sign-in page. If you're in the process of creating your Login.gov account, this step automatically appears after you've established your multi-factor authentication method(s). Click **Continue**.