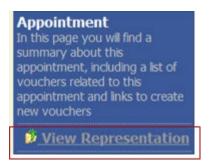

## Contents —

| Nota Bene: Edit Before Using!                                   |    |
|-----------------------------------------------------------------|----|
| Introduction                                                    | 4  |
| Panel Management                                                |    |
| Voucher and Authorization Request Submission                    | 4  |
| Browser Compatibility                                           |    |
| Court Appointment                                               | 5  |
| Accessing the CJA eVoucher Program                              | 5  |
| Creating a Login.gov Account                                    | 6  |
| Adding an Authentication Method                                 | 9  |
| Identity Verification                                           |    |
| Linking Your eVoucher Account to Your Login.gov Account         | 22 |
| Linking Your Accounts Using Your SLP Email Address and Password | 24 |
| Linking Your Accounts by Email Invitation – New User            |    |
| Linking Your Accounts by Email Invitation – Existing User       |    |
| Signing In to eVoucher                                          |    |
| Single Login Profile (SLP)                                      |    |
| Editing Your SLP                                                |    |
| Modifying Your Name                                             |    |
| Updating Your SLP Email Address                                 |    |
| Updating Your SLP Password                                      |    |
| Linked eVoucher Accounts                                        |    |
| Accessing Multiple Accounts in eVoucher                         |    |
| Navigating in the CJA eVoucher Program                          |    |
| Customizing the Home Page                                       |    |
| Court Profile                                                   |    |
| Attorney Info                                                   |    |
| Billing Info                                                    |    |
| Holding Period                                                  |    |
| Continuing Legal Education (CLE)                                |    |
| Appointments' List                                              |    |
| View Representation                                             | 50 |
| Creating a CJA-20 Voucher                                       | 51 |
| Entering Services                                               |    |