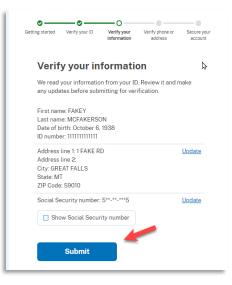

Your name, date of birth, and address are imported from your ID; verify the information is correct. If any of the information has errors, click the **Update** link next to it and make necessary corrections. Once your information is correct and complete, click **Submit**.