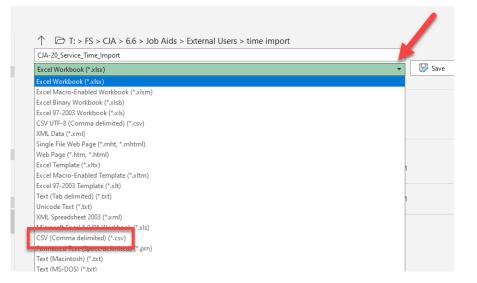

| Importing Service Entries                               | 55  |
|---------------------------------------------------------|-----|
| Importing Service Entries on Previously Created CJA-20s | 59  |
| Entering Expenses                                       | 62  |
| Claim Status                                            | 64  |
| Documents                                               | 66  |
| Signing and Submitting to Court                         | 67  |
| CJA-20 Quick Review Panel                               | 69  |
| Reports and Case Management                             | 72  |
| Defendant Detailed Budget Report                        |     |
| Defendant Summary Budget Report                         | 74  |
| Creating a CJA-21 Voucher                               | 75  |
| Submitting an Authorization Request for Expert Services | 83  |
| Creating an Authorization for Transcripts (AUTH-24)     | 87  |
| Creating a CJA-24 Voucher                               | 90  |
| Creating a Budget Auth                                  |     |
| Creating a Travel Voucher                               | 103 |
| Appendix A: Correcting Errors in Your .csv File         | 111 |
| Appendix B: Creating the Excel File for Import          | 112 |
| Appendix C: Converting the Excel File to .csv Format    | 113 |