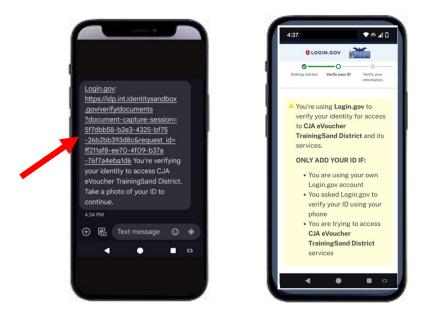

2. Tap the link in the text message. A message appears, confirming that you are attempting to verify your identity to access eVoucher. Scroll down for additional instructions.

3. Tap **Take photo** to switch your phone to the camera function. Take a photo of the front of your ID card. Scroll down and tap **Take photo** again to take a photo of the back of the card. Verify that each image appears in the appropriate box, and then tap **Submit**.