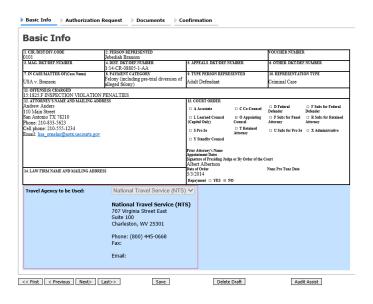

#### Step 6

Next, verify your phone number. To do this, in the **Phone number** field, enter your phone number, and then click the appropriate radio button to receive a one-time code either by text message or phone call. Click **Send code**.