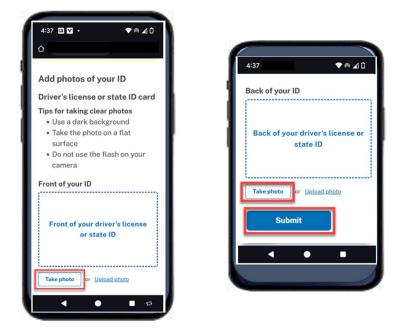

2. Tap the link in the text message. A message appears, confirming that you are attempting to verify your identity to access eVoucher. Scroll down for additional instructions.

3. Tap **Take photo** to switch your phone to the camera function. Take a photo of the front of your ID card. Scroll down and tap **Take photo** again to take a photo of the back of the card. Verify that each image appears in the appropriate box, and then tap **Submit**.