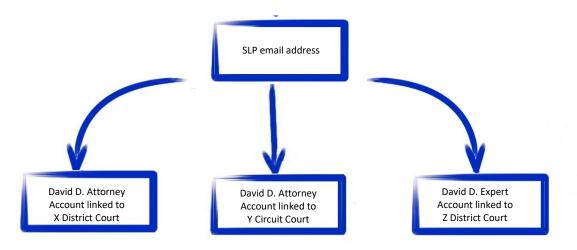

## Single Login Profile (SLP) -

An SLP allows you to link to your other court accounts and switch from one account to another from within the eVoucher application without needing to sign out. It is set up by court staff when your court profile is initially created in eVoucher.

#### Single Login Profile for David D. Attorney

On the Single Login Profile page, you can:

- Edit your first, middle, and last name.
- Edit your email address.
- View your linked eVoucher accounts.
- Change your default court.