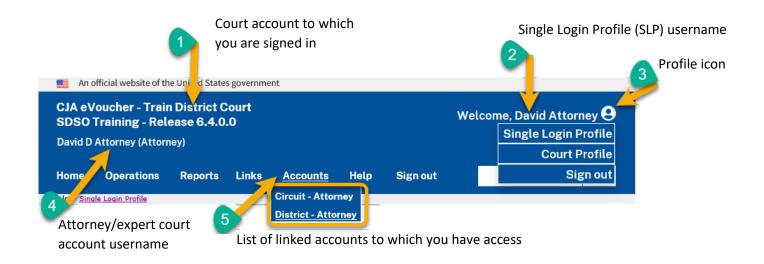

# Linked eVoucher Accounts —

#### Step 1

Click the plus sign (+) to expand the Linked eVoucher Accounts section and view any accounts that are currently linked.

| Single Login Profile – Andrew Anders |   |
|--------------------------------------|---|
| Account Information                  | + |
| Linked eVoucher Accounts             | + |

If this is your first time in the system, your only linked account is the one with the court you just logged in as. This is your default account. Users with more than one eVoucher account have one account designated as the default.

Your default court is the court that initially appears when you sign in to eVoucher. To change your default court, click the radio button for the desired court account, and then click **Save changes**.